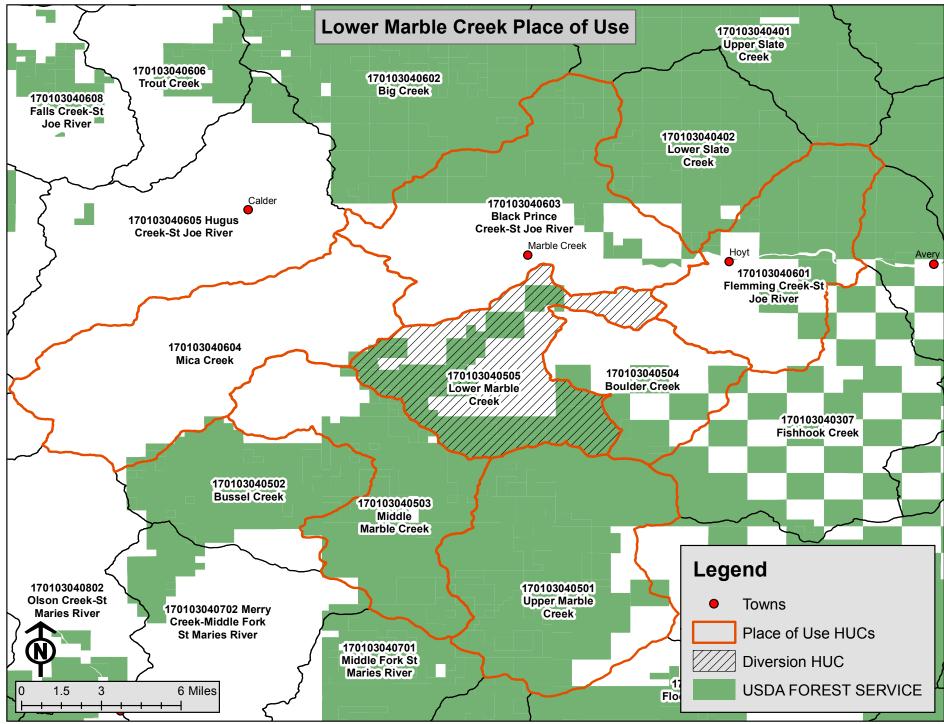

| IN THE DISTRICT COURT OF THE FIFTH JUDICIAL DISTRICT OF THE<br>STATE OF IDAHO, IN AND FOR THE COUNTY OF TWIN FALLS |                                                                                                                                                                                                                                                                                                                                                                                                            |                                            |                                                                                      |  |  |  |
|--------------------------------------------------------------------------------------------------------------------|------------------------------------------------------------------------------------------------------------------------------------------------------------------------------------------------------------------------------------------------------------------------------------------------------------------------------------------------------------------------------------------------------------|--------------------------------------------|--------------------------------------------------------------------------------------|--|--|--|
| In Re CSRBA                                                                                                        | ) PARTIAL DECREE PURSU<br>) FOR FEDERAL RESERVED                                                                                                                                                                                                                                                                                                                                                           |                                            | 2. 54 (b)                                                                            |  |  |  |
| Case No. 49576                                                                                                     | )<br>) WATER RIGHT NO. 91-0                                                                                                                                                                                                                                                                                                                                                                                | 17985M                                     |                                                                                      |  |  |  |
| NAME AND ADDRESS:                                                                                                  | UNITED STATES OF AMERICA ACTING THROUGH<br>USDA FOREST SERVICE<br>550 W FORT ST MSC 033<br>BOISE ID 83724                                                                                                                                                                                                                                                                                                  |                                            |                                                                                      |  |  |  |
| SOURCE:                                                                                                            | See Attachment 1, Column A TRIBUTARY: See Attachment 1, Column B                                                                                                                                                                                                                                                                                                                                           |                                            |                                                                                      |  |  |  |
|                                                                                                                    | Sources are located on National Forest System Land in the Lower Marble Creek subwatershed (HUC12 170103040505).                                                                                                                                                                                                                                                                                            |                                            |                                                                                      |  |  |  |
| QUANTITY:                                                                                                          | 1.000 CFS<br>15.20 AFY                                                                                                                                                                                                                                                                                                                                                                                     |                                            |                                                                                      |  |  |  |
|                                                                                                                    | The quantity under this water right is limited to up to 15.20 acre feet per year, with a diversion rate never to exceed the lesser of 1.00 CFS or twenty-five (25) percent of the rate of flow then available at each point of diversion and, cumulatively, no more than twenty-five (25) percent at the furthest downstream point of diversion in use under water right nos. 91-07963A through 91-07994D. |                                            |                                                                                      |  |  |  |
|                                                                                                                    | See Attachment 2.                                                                                                                                                                                                                                                                                                                                                                                          |                                            |                                                                                      |  |  |  |
|                                                                                                                    | Right Nos. 91-07985A, 91-07985B, 91-079<br>91-07985G, 91-07985H, 91-07985I, 91-07985<br>91-08016 are limited to a total combined an                                                                                                                                                                                                                                                                        | 5J, 91-07985K,                             | 91-07985L, 91-07985M and                                                             |  |  |  |
| PRIORITY DATE:                                                                                                     | 01/27/2009                                                                                                                                                                                                                                                                                                                                                                                                 |                                            |                                                                                      |  |  |  |
| POINT OF DIVERSION:                                                                                                | See Attachment 1, Columns C through G                                                                                                                                                                                                                                                                                                                                                                      |                                            |                                                                                      |  |  |  |
| PURPOSE AND PERIOD OF USE:                                                                                         |                                                                                                                                                                                                                                                                                                                                                                                                            | <u>PERIOD OF USE</u><br>1/01 - 12/31       |                                                                                      |  |  |  |
|                                                                                                                    | Administrative use is for National Forest Administration.                                                                                                                                                                                                                                                                                                                                                  |                                            |                                                                                      |  |  |  |
|                                                                                                                    | The purpose of use includes, road construvegetation establishment, maintaining ridir purposes, and any other similar incidental the purposes of the Organic Administration                                                                                                                                                                                                                                 | ng and pack sto<br>administrative          | ock used for administrative                                                          |  |  |  |
| PLACE OF USE:                                                                                                      | National Forest System Land in the La<br>170103040505), Flemming Creek-St Joe River<br>Prince Creek-St Joe River subwatershed<br>subwatershed (HUC12 170103040504), Upp<br>170103040501), Middle Marble Creek subwater<br>subwatershed (HUC12 170103040604).                                                                                                                                               | subwatershed<br>(HUC12 1701<br>er Marble C | (HUC12 170103040601), Black<br>103040603), Boulder Creek<br>reek subwatershed (HUC12 |  |  |  |
| See Attachment 3.                                                                                                  |                                                                                                                                                                                                                                                                                                                                                                                                            |                                            |                                                                                      |  |  |  |

Attachment 3

PARTIAL DECREE PURSUANT TO I.R.C.P. 54(b) FOR FEDERAL RESERVED WATER RIGHT NO. 91-07985M